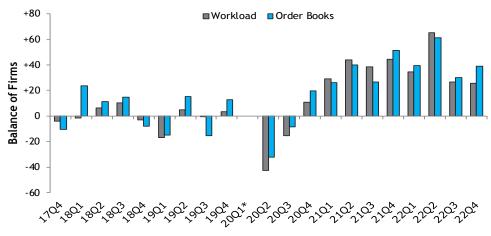

- On balance, 26% of British firms reported an increase in workloads in Q4, marking a ninth quarter of growth.
- Workloads increased in 8 out of 12 sectors, including railways and airports
- Order books rose for 39% of firms, on balance, and 29% expected higher workloads in the year ahead.
- Cost pressures remained elevated, with 91% of firms reporting increases of over 5%.
  - The proportions of British firms reporting difficulties with the supply of skilled and other operatives eased from Q3 but remained elevated.

#### Workload – By Type of Work (GB)

Civil engineering contractors across Great Britain experienced annual workloads growth for a ninth consecutive quarter in Q4. On balance, 26% of firms reported an annual rise in workloads, largely unchanged from a balance of 27% in Q3. Overall, 48% of the respondents reported that workloads had increased and 22% reported that they had fallen. The picture was similar at a national level. In England, 40% of firms reported an annual rise in workloads, up from a balance of 29% in Q3. In Scotland, 24% of firms in reported that workloads rose compared to a year ago, down from 29% in Q3, whilst in Wales, 31% of firms reported an increase in workloads from a year ago, up from a zero balance in Q3.

Growth in workloads was experienced in eight of the 12 sectors in Q4. This includes railways (41%), water and sewerage (41%) and nuclear & nuclear decommissioning (40%). Airports, renewable electricity, gas, communications and harbours & waterways also recorded positive balances in Q4. In the remaining sectors, the largest negative balance was recorded for preliminary works, in which 42% of respondents reported a fall in workloads and the first fall since 2020 Q3. Workloads also fell in non-renewable electricity (according to a balance of 38%), local roads (28%), and motorways/trunk roads (20%). For local roads this was also the first fall in workloads reported since 2020 Q3.