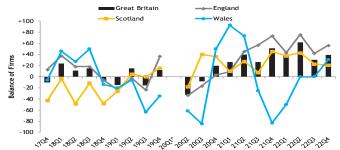

#### Workloads Compared to 12 Months Ago

#### Workload – By Type of Work (GB)

Civil engineering contractors across Great Britain experienced annual workloads growth for a ninth consecutive quarter in Q4. On balance, 26% of firms reported an annual rise in workloads, largely unchanged from a balance of 27% in Q3. Overall, 48% of the respondents reported that workloads had increased and 22% reported that they had fallen. The picture was similar at a national level. In England, 40% of firms reported an annual rise in workloads, up from a balance of 29% in Q3. In Scotland, 24% of firms in reported that workloads rose compared to a year ago, down from 29% in Q3, whilst in Wales, 31% of firms reported an increase in workloads from a year ago, up from a zero balance in Q3.

Growth in workloads was experienced in eight of the 12 sectors in Q4. This includes railways (41%), water and sewerage (41%) and nuclear & nuclear decommissioning (40%). Airports, renewable electricity, gas, communications and harbours & waterways also recorded positive balances in Q4. In the remaining sectors, the largest negative balance was recorded for preliminary works, in which 42% of respondents reported a fall in workloads and the first fall since 2020 Q3. Workloads also fell in non-renewable electricity (according to a balance of 38%), local roads (28%), and motorways/trunk roads (20%). For local roads this was also the first fall in workloads reported since 2020 Q3.