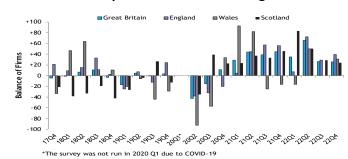

#### **Expected Future Trends in the Next 12 Months**

Order books for civil engineering firms continued to grow in annual terms across Great Britain in Q4, matching the run of nine quarters of growth in workloads. On balance 39% of British firms reported an increase, compared to 30% in Q3. Overall, 52% of firms reported that orders had risen and 13% reported that they had fallen. In England, 56% of firms reported an annual increase in orders in Q4, up from 42% in Q3. In Scotland, 44% of firms reported that orders had increased in Q4 compared to a year earlier, and 23% reported that they had fallen, leaving a positive balance of 21%. In Wales, 31% of respondents reported an annual increase in new orders, on balance, following two consecutive quarters of zero balances (equal proportions reporting either an increase or decrease).

Only five out of 12 sectors experienced an annual increase in order books, on balance, in Q4. A balance of 41% of firms cited an annual increase in orders for water & sewerage, whilst 39% and 29% reported that order books rose in railways and airports, respectively. For airports, this was the highest balance since pre-pandemic in 2019 Q2. Order books in gas and harbours and waterways also rose in annual terms in Q4. However, a fall in order books was reported, on balance, in six sectors: preliminary works (32% on balance), motorways/trunk roads (30%), non-renewable electricity (28%), communications (15%), renewable electricity (12%) and local roads (5%). A zero balance was recorded for nuclear electricity with equal proportions of respondents reporting either an increase or decrease in order books.