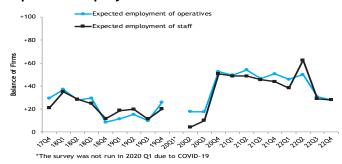

#### Employment Compared to 12 months Ago (GB)

**Expected Employment in the Next 12 Months** 

Firms in Great Britain continued to expand their workforce in Q4. 35% and 24% of firms reported an increase in employment of skilled operatives and other operatives respectively, compared to balances of 33% and 35% in Q3. For staff, a balance of 36% of firms reported an increase in employment in Q4, similar to 33% in Q3. In England, employment balances were 46% for skilled operatives, 44% for other operatives and 47% for staff. In Scotland, a balance of 19% was reported for skilled operatives, 2% for other operatives and 15% for staff. In Wales, employment increased, on balance, according to 15% of firms reported a decrease in the employment of other operatives in Q4.

The 12-month employment outlook for Great Britain remained positive in the fourth quarter of 2022, with a balance of 28% of firms expecting an increase in both operatives and staff employment. In England, 37% and 44% of firms expected the employment of operatives and staff to increase, respectively. In Wales, on balance, 38% of firms expected employment to increase for operatives and 54% for staff. In Scotland, however, 2% of firms, on balance, expected the employment of operatives to decrease over the next 12 months and a balance of 9% expected the employment of staff to decrease. These were the first negative balances since 2020 Q2.