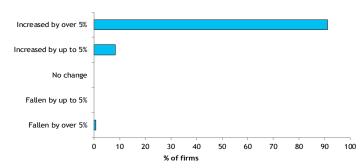

An annual increase in costs was reported by 99% of firms in Great Britain, on balance, in Q4. The balance has been above 97% for seven consecutive quarters. 91% of respondents reported that costs increased by over 5% compared to a year earlier. This was replicated across England, Scotland and Wales, with an increase in costs reported by balances of 96% in England, and all firms in Scotland and Wales. In each nation, the majority of respondents reported cost increases of more than 5%.