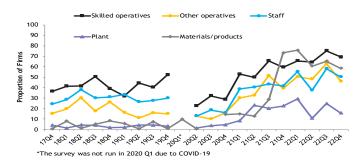

Overall, civil engineering firms in Great Britain reported that the supply of key resources improved slightly in Q4 compared to Q3. 69% of firms cited issues with the supply of skilled operatives and 50% cited issues with the supply of staff. The proportion of firms citing issues with the supply of other operatives was 46%, whilst 26% and 16% reported issues with materials/products and plant, respectively. At a national level, the supply of skilled operatives was the largest dissatisfaction for firms in England, Scotland and Wales, according to 68%, 68% and 77% of firms, respectively. Supply of other operatives was the joint most commonly-cited issue for firms in Wales, with 69% also citing dissatisfaction with the supply of staff in Q4.