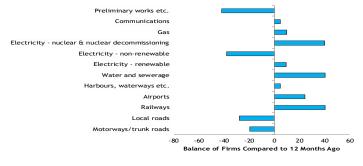

Growth in workloads was experienced in eight of the 12 sectors in Q4. This includes railways (41%), water and sewerage (41%) and nuclear & nuclear decommissioning (40%). Airports, renewable electricity, gas, communications and harbours & waterways also recorded positive balances in Q4. In the remaining sectors, the largest negative balance was recorded for preliminary works, in which 42% of respondents reported a fall in workloads and the first fall since 2020 Q3. Workloads also fell in non-renewable electricity (according to a balance of 38%), local roads (28%), and motorways/trunk roads (20%). For local roads this was also the first fall in workloads reported since 2020 Q3.

Only five out of 12 sectors experienced an annual increase in order books, on balance, in Q4. A balance of 41% of firms cited an annual increase in orders for water & sewerage, whilst 39% and 29% reported that order books rose in railways and airports, respectively. For airports, this was the highest balance since pre-pandemic in 2019 Q2. Order books in gas and harbours and waterways also rose in annual terms in Q4. However, a fall in order books was reported, on balance, in six sectors: preliminary works (32% on balance), motorways/trunk roads (30%), non-renewable electricity (28%), communications (15%), renewable electricity (12%) and local roads (5%). A zero balance was recorded for nuclear electricity with equal proportions of respondents reporting either an increase or decrease in order books.