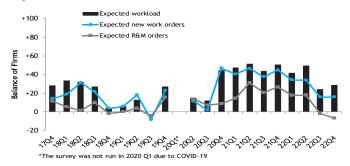

#### Expected Workload

-7

+39

Over the Next 12 Months

2022 Q4

2022 Q4

| New Work |     |
|----------|-----|
| 2021 Q4  | +45 |
| 2022 Q4  | +16 |
| R&M Work |     |
| 2021 Q4  | +27 |

Change in Workloads and Order Books - Great Britain

#### **Expected Future Trends in the Next 12 Months**

Order books for civil engineering firms continued to grow in annual terms across Great Britain in Q4, matching the run of nine quarters of growth in workloads. On balance 39% of British firms reported an increase, compared to 30% in Q3. Overall, 52% of firms reported that orders had risen and 13% reported that they had fallen. In England, 56% of firms reported an annual increase in orders in Q4, up from 42% in Q3. In Scotland, 44% of firms reported that orders had increased in Q4 compared to a year earlier, and 23% reported that they had fallen, leaving a positive balance of 21%. In Wales, 31% of respondents reported an annual increase in new orders, on balance, following two consecutive quarters of zero balances (equal proportions reporting either an increase or decrease).

On balance, 29% of British firms reported that workloads are expected to increase in the next 12 months, up from 24% in Q3. In England, 40% of firms expected workloads to increase over the next 12 months. This figure was 46% in Wales, whilst in Scotland, 4% expected a decline in workloads, on balance. For new work orders, 16% of British firms anticipated an increase over the coming year, on balance. By nation; England (25%), Wales (15%) expected new work orders to increase, whereas a balance of 13% of firms in Scotland expected new work orders, 7% of British firms expected a decline over the next 12 months. In England, Wales and Scotland falls were expected by 8%, 60% and 22%, respectively, on balance.