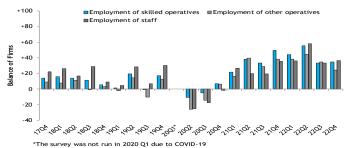

#### Employment Compared to 12 months Ago (GB)

**Expected Employment in the Next 12 Months** 

Firms in Great Britain continued to expand their workforce in Q4. 35% and 24% of firms reported an increase in employment of skilled operatives and other operatives respectively, compared to balances of 33% and 35% in Q3. For staff, a balance of 36% of firms reported an increase in employment in Q4, similar to 33% in Q3. In England, employment balances were 46% for skilled operatives, 44% for other operatives and 47% for staff. In Scotland, a balance of 19% was reported for skilled operatives, 2% for other operatives and 15% for staff. In Wales, employment increased, on balance, according to 15% of firms reported a decrease in the employment of other operatives in Q4.

The 12-month employment outlook for Great Britain remained positive in the fourth quarter of 2022, with a balance of 28% of firms expecting an increase in both operatives and staff employment. In England, 37% and 44% of firms expected the employment of operatives and staff to increase, respectively. In Wales, on balance, 38% of firms expected employment to increase for operatives and 54% for staff. In Scotland, however, 2% of firms, on balance, expected the employment of operatives to decrease over the next 12 months and a balance of 9% expected the employment of staff to decrease. These were the first negative balances since 2020 Q2.