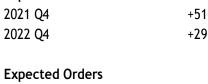

#### Expected Workload

-7

+39

Over the Next 12 Months

2022 Q4

2022 Q4

| New Work |     |
|----------|-----|
| 2021 Q4  | +45 |
| 2022 Q4  | +16 |
| R&M Work |     |
| 2021 Q4  | +27 |

Change in Workloads and Order Books - Great Britain

#### **Expected Future Trends in the Next 12 Months**

Order books for civil engineering firms continued to grow in annual terms across Great Britain in Q4, matching the run of nine quarters of growth in workloads. On balance 39% of British firms reported an increase, compared to 30% in Q3. Overall, 52% of firms reported that orders had risen and 13% reported that they had fallen. In England, 56% of firms reported an annual increase in orders in Q4, up from 42% in Q3. In Scotland, 44% of firms reported that orders had increased in Q4 compared to a year earlier, and 23% reported that they had fallen, leaving a positive balance of 21%. In Wales, 31% of respondents reported an annual increase in new orders, on balance, following two consecutive quarters of zero balances (equal proportions reporting either an increase or decrease).

On balance, 29% of British firms reported that workloads are expected to increase in the next 12 months, up from 24% in Q3. In England, 40% of firms expected workloads to increase over the next 12 months. This figure was 46% in Wales, whilst in Scotland, 4% expected a decline in workloads, on balance. For new work orders, 16% of British firms anticipated an increase over the coming year, on balance. By nation; England (25%), Wales (15%) expected new work orders to increase, whereas a balance of 13% of firms in Scotland expected new work orders, 7% of British firms expected a decline over the next 12 months. In England, Wales and Scotland falls were expected by 8%, 60% and 22%, respectively, on balance.