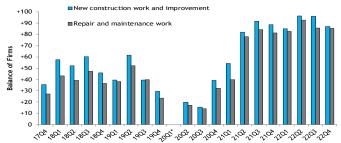

#### Contractors Unsatisfied with Supply (GB)

Compared to 12 months ago, tender prices in Great Britain were higher, on balance, for 87% of firms for new construction work and improvement, and 85% for repair and maintenance work. Both balances moderated from Q3 but remained historically high. In England, tender prices were higher, on balance, for 89% and 87% of firms for new construction work and improvement, and for repair and maintenance work, respectively. In Scotland, 85% firms reported higher tender prices for new construction work and improvement, and 89% for repair and maintenance work. In Wales 62% of firms reported an annual increase in tender prices for new construction work and improvement, and 89% for repair and maintenance.