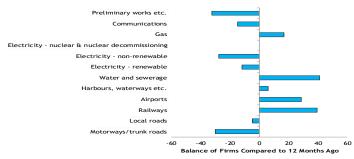

Growth in workloads was experienced in eight of the 12 sectors in Q4. This includes railways (41%), water and sewerage (41%) and nuclear & nuclear decommissioning (40%). Airports, renewable electricity, gas, communications and harbours & waterways also recorded positive balances in Q4. In the remaining sectors, the largest negative balance was recorded for preliminary works, in which 42% of respondents reported a fall in workloads and the first fall since 2020 Q3. Workloads also fell in non-renewable electricity (according to a balance of 38%), local roads (28%), and motorways/trunk roads (20%). For local roads this was also the first fall in workloads reported since 2020 Q3.